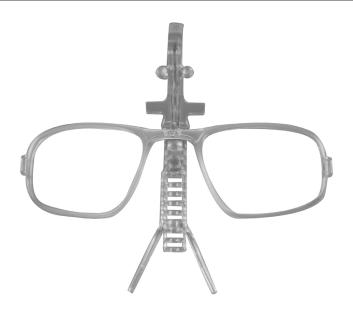

## DESCRIPTION

The RX Modular Prescription Kit enables the use of corrective lenses with the Force® Typhoon<sup>™</sup> 10 respirator, preventing traditional prescription spectacles interrupting the face seal and compromising protection. The RX insert can be taken to a high street optician to be glazed with your relevant prescription. It can be easily removed for cleaning and maintenance, or to be used in a new / pool mask or different product.